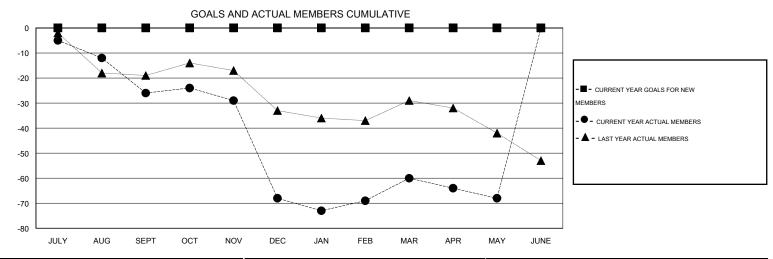

## LOCATION KENTUCKY

GMT CA 1

| Clubs                 |                  |                     |                            |                             | Members  RESULTS FOR 2013-2014 |                    |                            |                              |                             |  |
|-----------------------|------------------|---------------------|----------------------------|-----------------------------|--------------------------------|--------------------|----------------------------|------------------------------|-----------------------------|--|
| RESULTS FOR 2013-2014 |                  |                     |                            |                             |                                |                    |                            |                              |                             |  |
| QUARTER               | NEW CLUB<br>GOAL | ACTUAL NEW<br>CLUBS | ACTUAL<br>DROPPED<br>CLUBS | ACTUAL NET<br>GAIN/<br>LOSS | QUARTER                        | NEW MEMBER<br>GOAL | ACTUAL TOTAL MEMBERS ADDED | ACTUAL<br>DROPPED<br>MEMBERS | ACTUAL NET<br>GAIN/<br>LOSS |  |
| JULY/AUG/SEPT         | 0                | 0                   | 0                          | 0                           | JULY/AUG/SEPT                  | 0                  | 12                         | 38                           | -26                         |  |
| OCT/NOV/DEC           | 0                | 0                   | 2                          | -2                          | OCT/NOV/DEC                    | 0                  | 29                         | 71                           | -42                         |  |
| JAN/FEB/MAR           | 0                | 0                   | 0                          | 0                           | JAN/FEB/MAR                    | 0                  | 19                         | 11                           | 8                           |  |
| APR/MAY/JUNE          | 0                | 0                   | 0                          | 0                           | APR/MAY/JUNE                   | 0                  | 8                          | 16                           | -8                          |  |